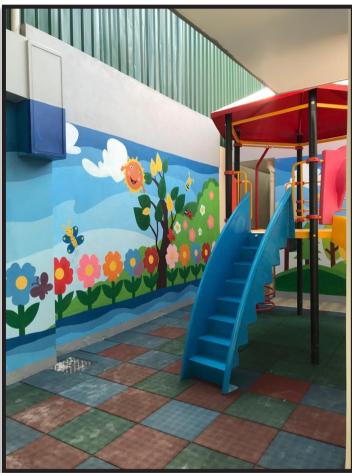

# KELIMADALA SRI LANKA'S FIRST DIFFERENTLY ABLED KIDS PARK - WERASGANGA BORALESGAMUWA