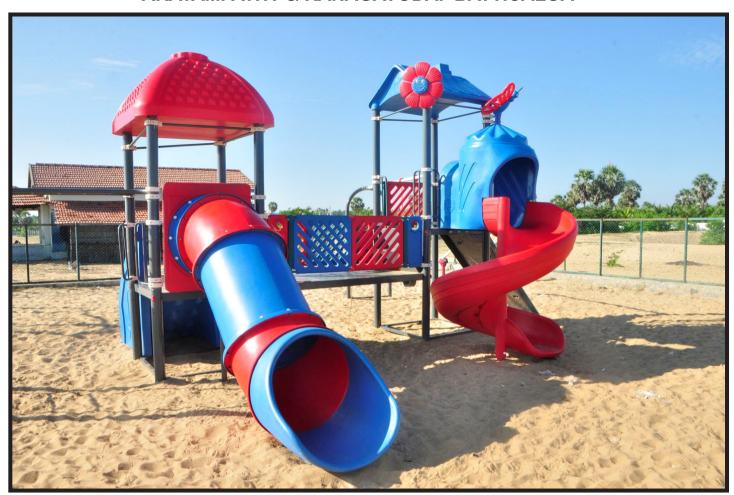

# KELIMADALA SRI LANKA'S FIRST DIFFERENTLY ABLED KIDS PARK - WERASGANGA BORALESGAMUWA