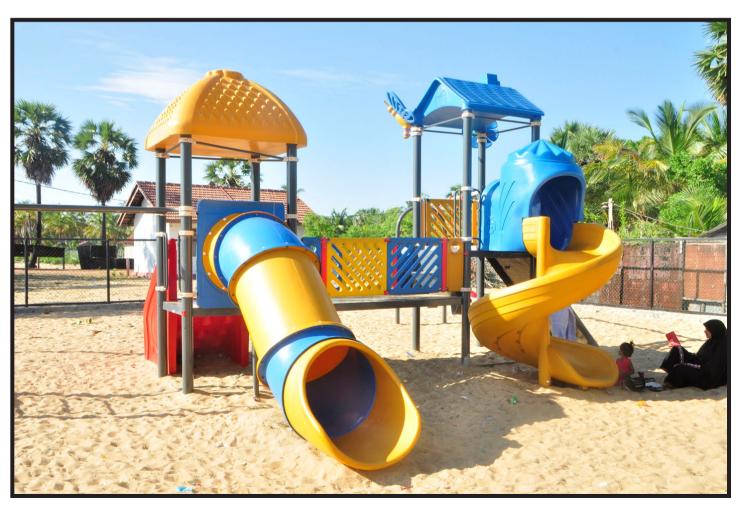

# KELIMADALA SRI LANKA'S FIRST DIFFERENTLY ABLED KIDS PARK - WERASGANGA BORALESGAMUWA