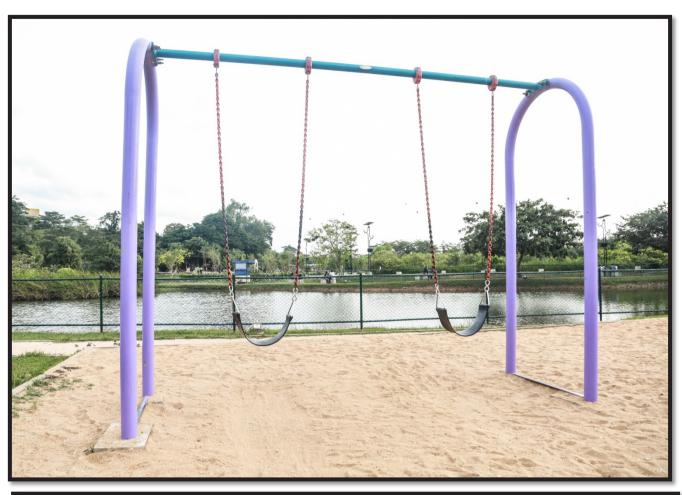

#### 5. OUTDOOR WELLNESS TRANING WITH NATURE

The new concept which is "Wellness for all" By Jabin Consultancy (Pvt)Ltd with our new brand Olympia Outdoor Fitness Equipments. The Outdoor Gym is for your all Users including Sports persons, Students, Members, Residents, any faculty, Teachers, Kids, Male, Female, Senior Citizens and others, this unique concept offers you to exercise in the fresh air and you can add it on to your outdoor physical training programs. As well. The Olympia Outdoor Fitness Equipments are made from high quality steel which will stand for years with very low maintenance. The overall set up and maintenance cost for Olympia Outdoor Fitness Equipments is quite low compare to traditional indoor gyms, because these equipments don't need electrical or any other power source for operation, so there will be no carbon emission while using the equipments. Olympia Outdoor Fitness Equipments confirm various Safety and Quality Standards.

#### The main advantages of using various equipments of Olympia Outdoor Fitness Equipments.

- 1. Provides a unique healthy experience to the user in the fresh and green surroundings. The set of eight to ten equipments Covers all major exercise required for the various Users, which caters to Cardio and strength conditioning and streching.
- 2. No electrical or any other power source required for operation.
- 3. Air-conditioning or any other special arrangements are not required for setup for Olympia Outdoor Gym.
- 4. Robust design to stand for years in any whether condition.
- 5. Designed in such a way that it does not require frequent maintenance.
- 6. Designed to exercise the aged group, and even senior citizens & patient can use it at ease.
- 7. Maintain and provide good aesthetic view to the surroundings.
- 8. Requires 500 Sqft area only to set up a complete work station. or any other design can be accommodated.