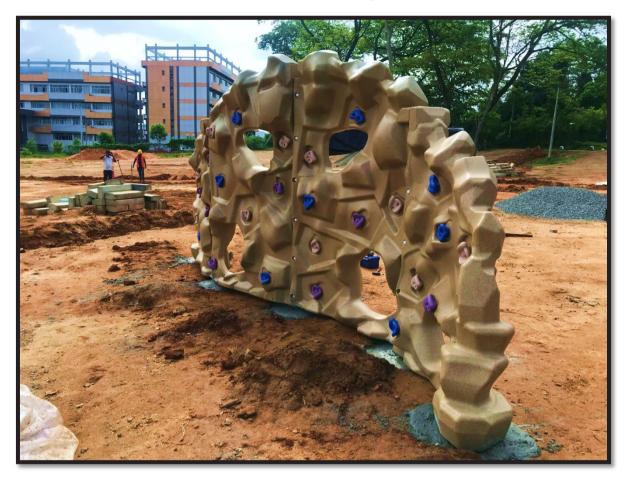

# KELIMADALA SRI LANKA'S FIRST DIFFERENTLY ABLED KIDS PARK - WERASGANGA BORALESGAMUWA