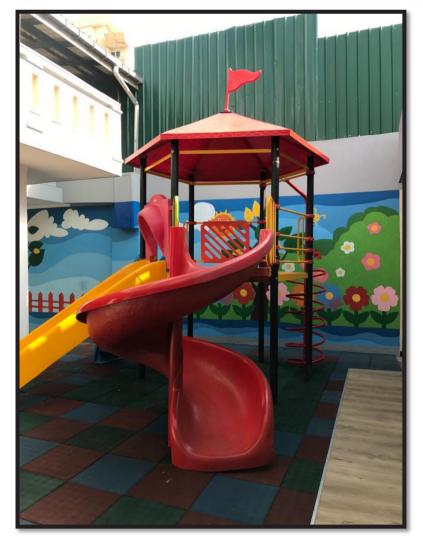

# KELIMADALA SRI LANKA'S FIRST DIFFERENTLY ABLED KIDS PARK - WERASGANGA BORALESGAMUWA