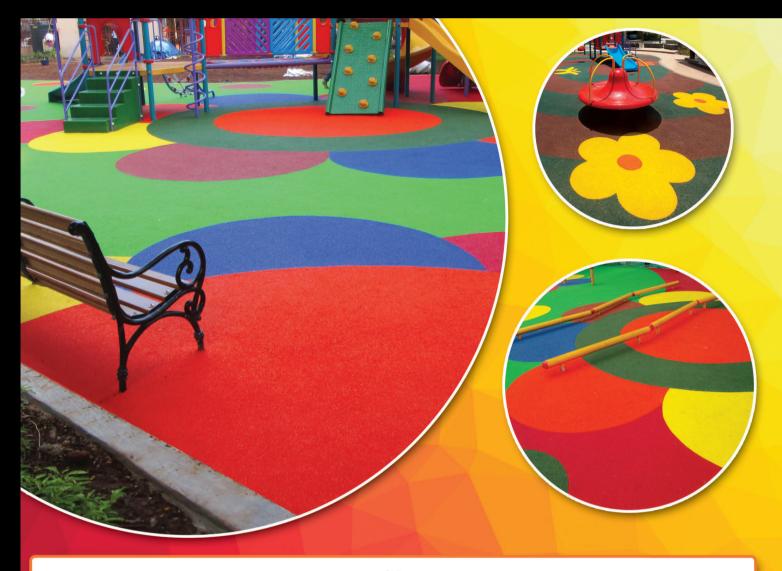

## **Play Ground Flooring Solutions**

Owing to the massive demands of our respected patrons, we are able to manufacture, supply and export Rubber Flooring Tiles. These products are made of superlative quality rubber that is collected from the selected suppliers of the market. Our offered products are used in different playgrounds, gymnasiums and sports grounds. These products are known for their excellent finish and beautiful look. Rubber Flooring Tiles are packed in special packaging material in order to determine their safe transportation.

We also offer you a total solution of Supply and Installation by Well Trained Professional Installation personal with many years of Experience in this field Internationally and locally..

M 80 EPDM 82 EPDM 83 EPDM 85 EPDM 90 EPDM 91 EPDM 96 EPDM 104 EPDM 109 Rainbow 102