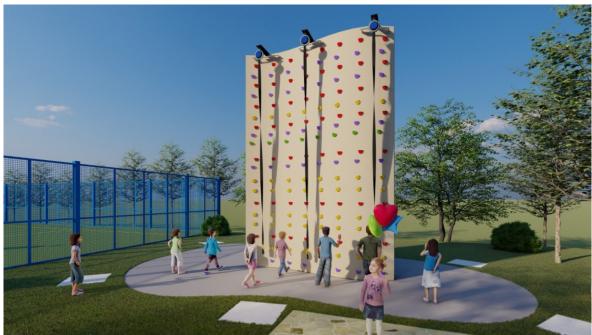

# KELIMADALA SRI LANKA'S FIRST DIFFERENTLY ABLED KIDS PARK - WERASGANGA BORALESGAMUWA