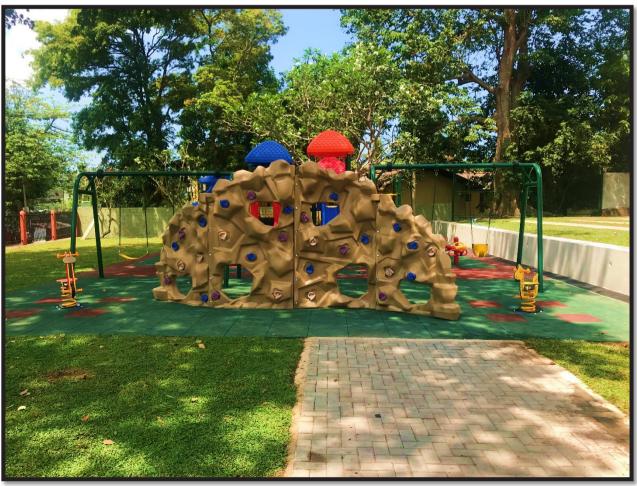

# KELIMADALA SRI LANKA'S FIRST DIFFERENTLY ABLED KIDS PARK - WERASGANGA BORALESGAMUWA