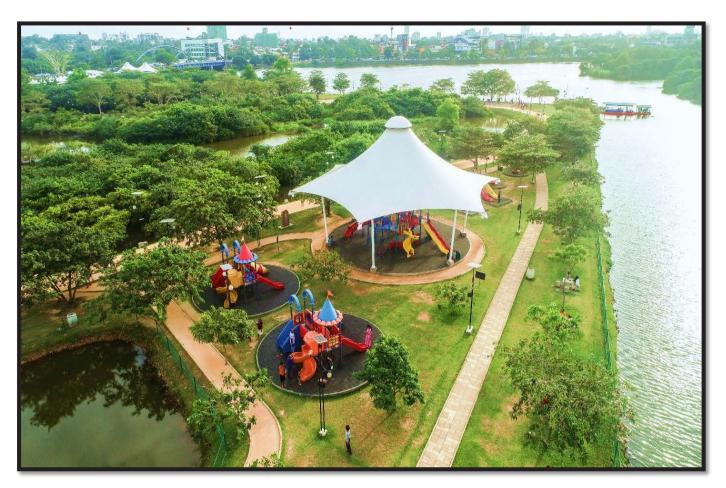

# KELIMADALA SRI LANKA'S FIRST DIFFERENTLY ABLED KIDS PARK - WERASGANGA BORALESGAMUWA