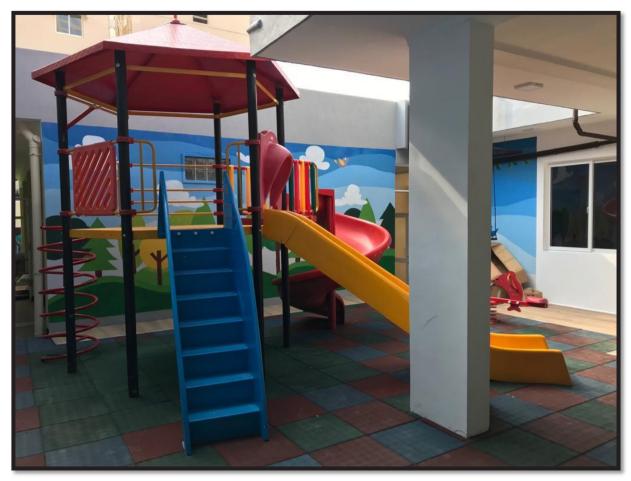

# KELIMADALA SRI LANKA'S FIRST DIFFERENTLY ABLED KIDS PARK - WERASGANGA BORALESGAMUWA