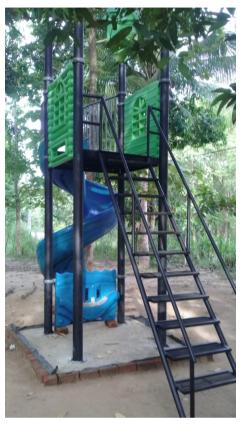

# KELIMADALA SRI LANKA'S FIRST DIFFERENTLY ABLED KIDS PARK - WERASGANGA BORALESGAMUWA