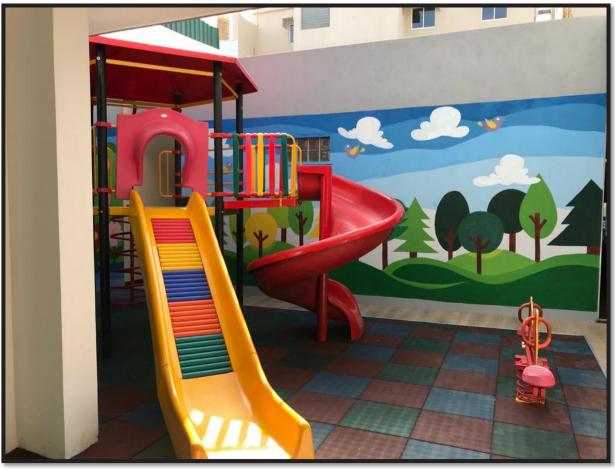

# KELIMADALA SRI LANKA'S FIRST DIFFERENTLY ABLED KIDS PARK - WERASGANGA BORALESGAMUWA