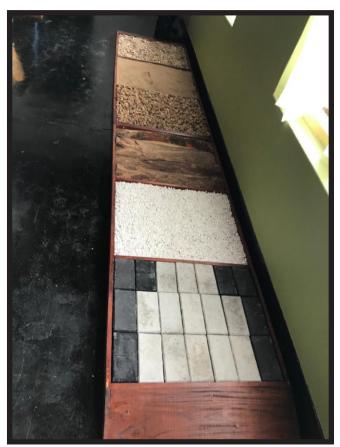

## **Play Ground Flooring Solutions**

Owing to the massive demands of our respected patrons, we are able to manufacture, supply and export Rubber Flooring Tiles. These products are made of superlative quality rubber that is collected from the selected suppliers of the market. Our offered products are used in different playgrounds, gymnasiums and sports grounds. These products are known for their excellent finish and beautiful look. Rubber Flooring Tiles are packed in special packaging material in order to determine their safe transportation.

We also offer you a total solution of Supply and Installation by Well Trained Professional Installation personal with many years of Experience in this field Internationally and locally..

M 80 EPDM 82 EPDM 83 EPDM 85 EPDM 90 EPDM 91 EPDM 96 EPDM 104 EPDM 109 Rainbow 102