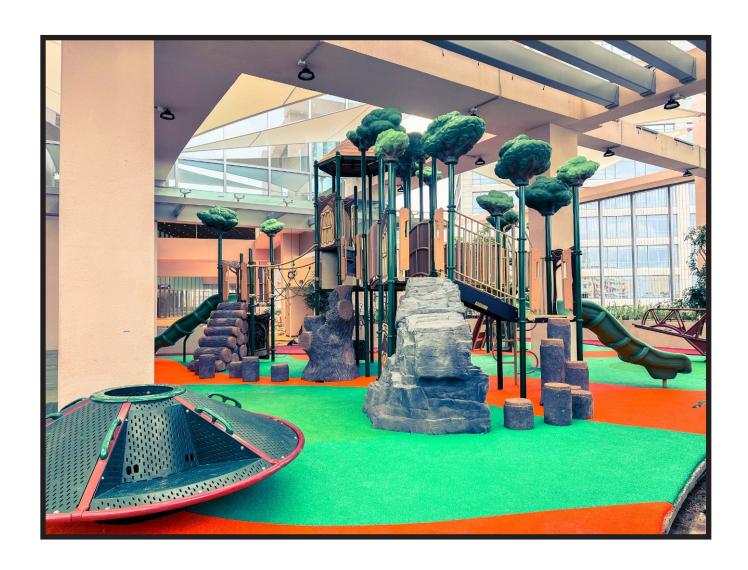

#### **Western Province**

- 1. Hilton Residence Kids Play Area
- 2. Fairway Sky Garden Outdoor Equipment
- 3. Diyatha Uyana Kids Play Area
- 4. Werasganga Kids Play Area
- 5. Burani Mosque Play Area & Flooring
- 6. Royal Park GYM
- 7. Fingara Club
- 8. Sports Solutions (Pvt) Ltd GYM
- 9. Sri Lanka Army Salawa GYM
- 10. I D A Rahula Collage, Madiwela (Kids)
- 11. CMC Viharamaha Devi Park (Kids)
- 12. Waters Edge Gym Accessories Supply
- 13. Colombo City center kids
- 14. Foundation Institute -Gym Equip Supply
- 15. Ozmo Fitness Gym Accessories Supply
- 16. Thalangama Hospital Mental Health Unit
- 17. Angoda Hospital-Mental Health Unit (Gym Equipment Supply-Multi-stations)
- 18. US Embassy Colombo
- 19. Havlock city Mall- Dry Play area and Wet Play Area

### ARALIYA HOTEL UNAWATUNA

**US EMBASSY** 