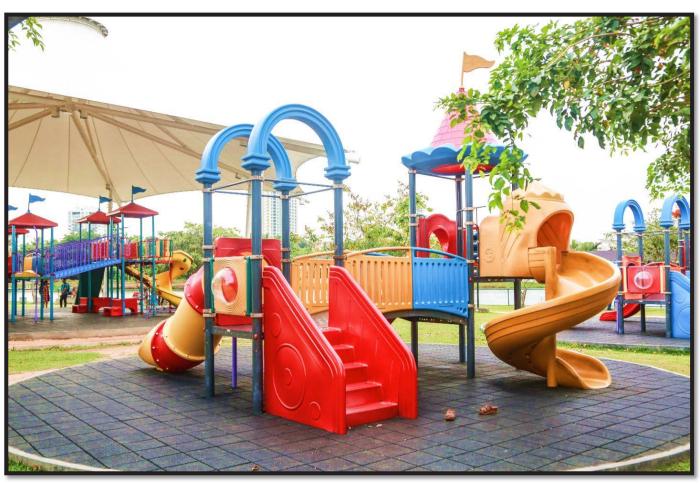

# KELIMADALA SRI LANKA'S FIRST DIFFERENTLY ABLED KIDS PARK - WERASGANGA BORALESGAMUWA