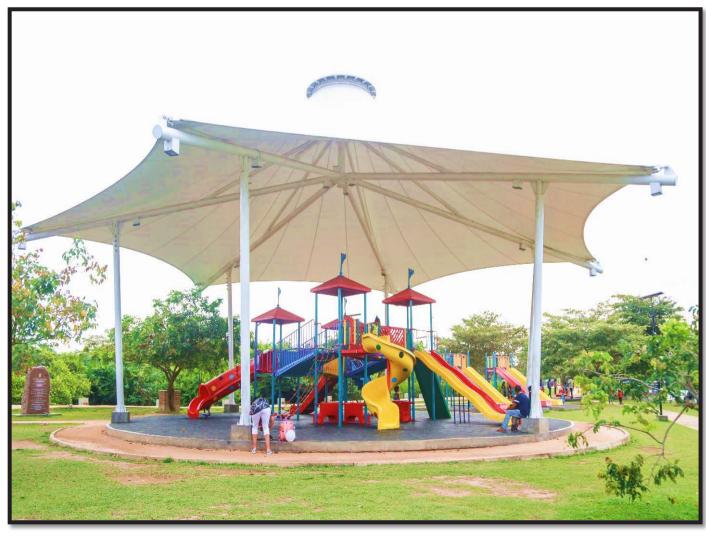

# KELIMADALA SRI LANKA'S FIRST DIFFERENTLY ABLED KIDS PARK - WERASGANGA BORALESGAMUWA