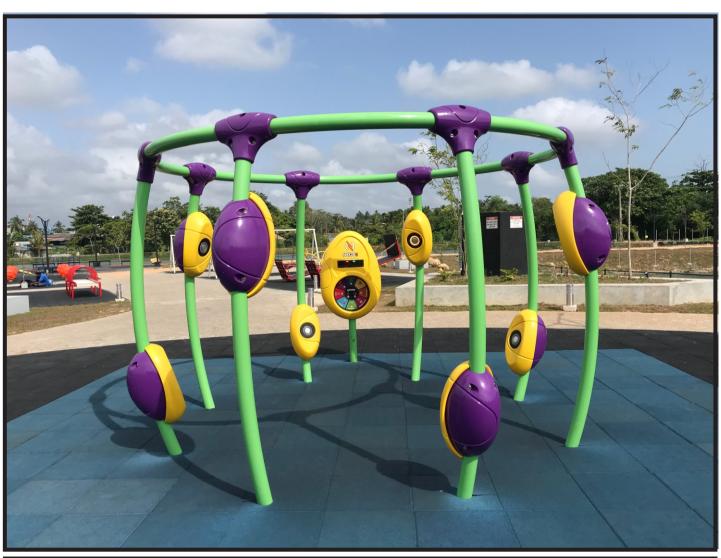

# KELIMADALA SRI LANKA'S FIRST DIFFERENTLY ABLED KIDS PARK - WERASGANGA BORALESGAMUWA