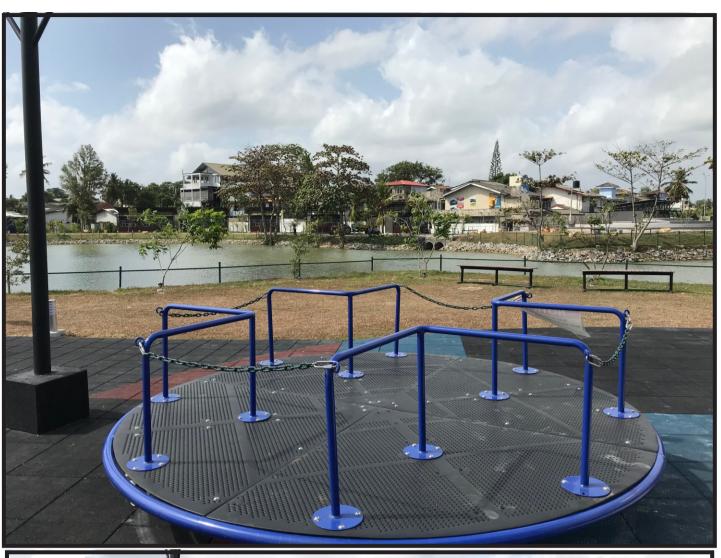

# KELIMADALA SRI LANKA'S FIRST DIFFERENTLY ABLED KIDS PARK - WERASGANGA BORALESGAMUWA