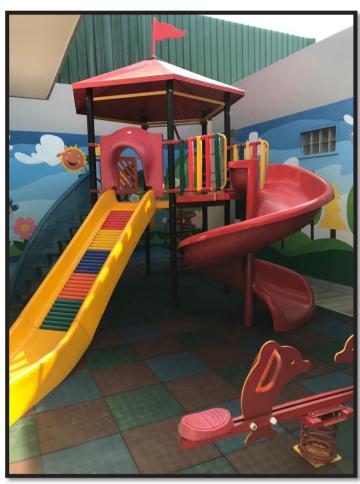

# KELIMADALA SRI LANKA'S FIRST DIFFERENTLY ABLED KIDS PARK - WERASGANGA BORALESGAMUWA