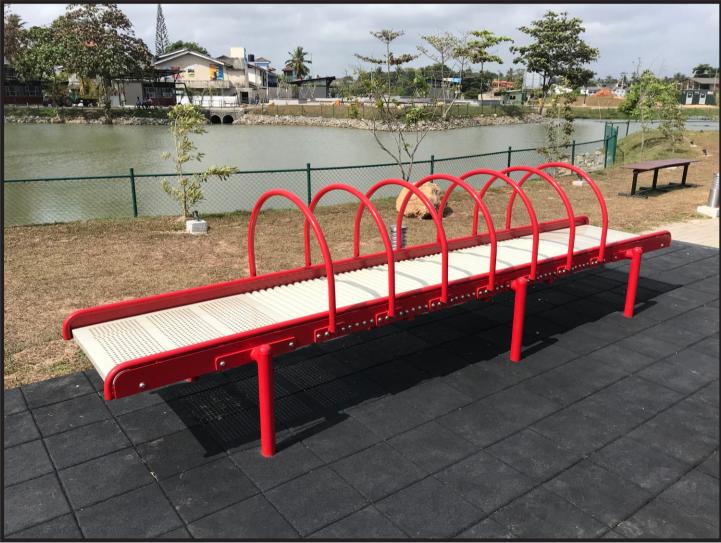

# KELIMADALA SRI LANKA'S FIRST DIFFERENTLY ABLED KIDS PARK - WERASGANGA BORALESGAMUWA