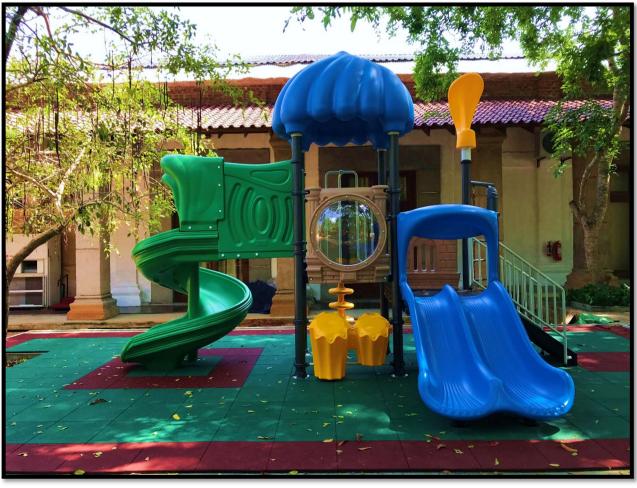

# KELIMADALA SRI LANKA'S FIRST DIFFERENTLY ABLED KIDS PARK - WERASGANGA BORALESGAMUWA